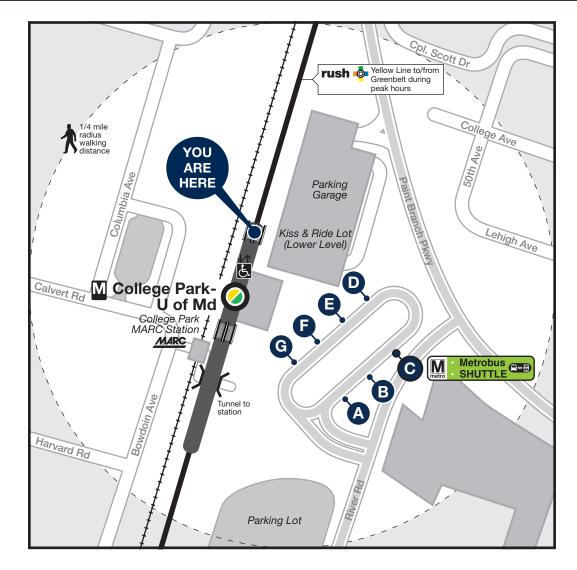

## Station Vicinity Map College Park-U of Md

Metrobus SHUTTLE

In the event of an emergency, this bus stop will also be served by shuttle buses.

## Approximate walking distance to the next Metro Station from this exit

There are no stations within a reasonable walking distance.

## **BUS SERVICE AND BOARDING LOCATIONS**

| Route    | Destination        | Board at |  |
|----------|--------------------|----------|--|
| METROBUS |                    |          |  |
| 83       | Cherry Hill Park   | G        |  |
| 83       | Rhode Island Ave M | <b>(</b> |  |
| 86       | Calverton          | G        |  |
| 86       | Rhode Island Ave M | <b>3</b> |  |
| C8       | White Flint M      | B        |  |
| F6       | Fort Totten M      | A        |  |
| F6       | New Carrollton M   | A        |  |
| R12      | Greenbelt M        | A        |  |
| R12      | Deanwood M         | A        |  |

| Route                          | Destination             | Board at  |  |  |
|--------------------------------|-------------------------|-----------|--|--|
| THE BUS-PRINCE GEORGE'S COUNTY |                         |           |  |  |
| 14                             | Prince George's Plaza M | <b>(3</b> |  |  |
| 14                             | Prince George's Plaza M | <b>(3</b> |  |  |
| 17                             | IKEA                    | <b>3</b>  |  |  |
| 17                             | Mt Rainier              | <b>(3</b> |  |  |
| UNIVERSITY OF MARYLAND SHUTTLE |                         |           |  |  |
| 104                            | Regents Drive Garage    | <b>O</b>  |  |  |
| 109                            | River Rd                | <b>D</b>  |  |  |
|                                |                         |           |  |  |

| Route        | Destination      | Board at |  |  |
|--------------|------------------|----------|--|--|
| MARYLAND MTA |                  |          |  |  |
| 204          | Monocacy         | Θ        |  |  |
| FDA SHUTTLE  |                  |          |  |  |
| FDA          | White Oak Campus | Θ        |  |  |
|              |                  |          |  |  |