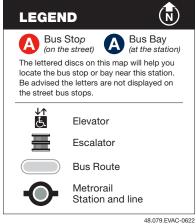

## **BUS SERVICE AND BOARDING LOCATIONS**

| Route    | Destination        | Board at |  |
|----------|--------------------|----------|--|
| METROBUS |                    |          |  |
| 83       | Cherry Hill Park   | G        |  |
| 83       | Rhode Island Ave M | <b>(</b> |  |
| 86       | Calverton          | G        |  |
| 86       | Rhode Island Ave M | <b>3</b> |  |
| C8       | White Flint M      | B        |  |
| F6       | Fort Totten M      | A        |  |
| F6       | New Carrollton M   | A        |  |
| R12      | Greenbelt M        | A        |  |
| R12      | Deanwood M         | A        |  |

| Route                          | Destination             | Board at  |  |  |
|--------------------------------|-------------------------|-----------|--|--|
| THE BUS-PRINCE GEORGE'S COUNTY |                         |           |  |  |
| 14                             | Prince George's Plaza M | <b>(3</b> |  |  |
| 14                             | Prince George's Plaza M | <b>(3</b> |  |  |
| 17                             | IKEA                    | <b>3</b>  |  |  |
| 17                             | Mt Rainier              | <b>(3</b> |  |  |
| UNIVERSITY OF MARYLAND SHUTTLE |                         |           |  |  |
| 104                            | Regents Drive Garage    | <b>O</b>  |  |  |
| 109                            | River Rd                | <b>D</b>  |  |  |
|                                |                         |           |  |  |

| Route        | Destination      | Board at |  |  |
|--------------|------------------|----------|--|--|
| MARYLAND MTA |                  |          |  |  |
| 204          | Monocacy         | Θ        |  |  |
| FDA SHUTTLE  |                  |          |  |  |
| FDA          | White Oak Campus | Θ        |  |  |
|              |                  |          |  |  |